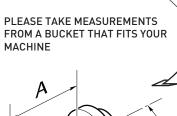

## **LINKAGE REQUIREMENTS**

TYPE OF LINKAGE:

SINGLE PIN

**DOUBLE PIN** 

PLEASE TAKE MEASUREMENTS

O.

DIPPER WIDTH (A)

LINK WIDTH (B)

DIPPER PIN DIAMETER (C)

**BUCKET RAM PIN DIAMETER (D)** 

**BUCKET PIN CENTRES (E)** 

**BUCKET TYPE:** 

LOOSE PIN BUCKET

FIXED WELDED PIN