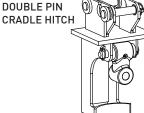

## **LINKAGE REQUIREMENTS**

TYPE OF LINKAGE:

SINGLE PIN

**DOUBLE PIN** 

PLEASE TAKE MEASUREMENTS

O.

DIPPER WIDTH (A)

LINK WIDTH (B)